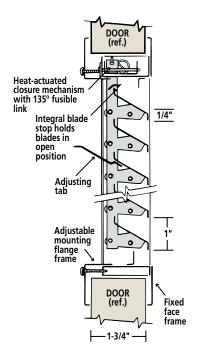

## **Metal Fusible Link Louver**

24 x 24 steel fusible link. Minimum distance to bottom of door is 10 inches. Minimum distance to edge of door or any other cut-out is 6 inches

- 1. Heat-activated closure mechanism with 135° fusible link.
- 2. Integral blade stop holds blades in open position.
- 3. Adjusting tab.
- 4. Adjustable mounting flange frame.
- 5. Fixed face frame.