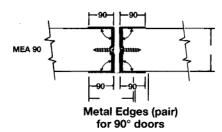

## **Metal Edge Astragals**

Metal edge of 18- or 20-gauge metal required on all 45-minute paired doors with minimum lap of 11. Must be attached with 3/4" #8 screws, maximum 2" from each end and 12" on center. Astragals—Paired doors 6/0 x 7/0 and under, no astragals required. Paired doors over 6/0 x 7/0, astragals projecting a minimum of 3/4\* required.