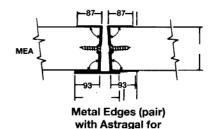

## **Mohawk Astragals**

## **Metal Edge Astragals**

Metal edge of 18- or 20-gauge metal required on all 45-minute paired doors with minimum lap of 11. Must be attached with 3/4" #8 screws, maximum 2" from each end and 12" on center. Astragals—Paired doors 6/0 x 7/0 and under, no astragals required. Paired doors over 6/0 x 7/0, astragals projecting a minimum of 3/4\* required.





swinging doors



Metal Edges (pair) with Astragal for double egress doors







# Wood Astragal (Non-Rated)

Compatible wood species to match door face.

### **Veneer Edge** and Astragal

This product may be specified with wood veneer laminated to the metal. Available in most common wood species.