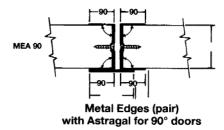

## **Metal Edge Astragals**

Metal edge of 18- or 20-gauge metal required on all 45-minute paired doors with minimum lap of 11. Must be attached with 3/4" #8 screws, maximum 2" from each end and 12" on center. Astragals—Paired doors 6/0 x 7/0 and under, no astragals required. Paired doors over 6/0 x 7/0, astragals projecting a minimum of 3/4\* required.