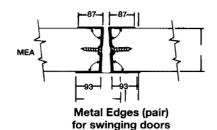

## **Metal Edge Astragals**

Metal edge of 18- or 20-gauge metal required on all 45-minute paired doors with minimum lap of 11. Must be attached with 3/4" #8 screws, maximum 2" from each end and 12" on center. Astragals—Paired doors 6/0 x 7/0 and under, no astragals required. Paired doors over 6/0 x 7/0, astragals projecting a minimum of 3/4\* required.

swinging doors

Metal Edges (pair) with Astragal for double egress doors