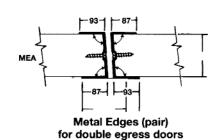

## **Metal Edge Astragals**

Metal edge of 18- or 20-gauge metal required on all 45-minute paired doors with minimum lap of 11. Must be attached with 3/4" #8 screws, maximum 2" from each end and 12" on center. Astragals—Paired doors 6/0 x 7/0 and under, no astragals required. Paired doors over 6/0 x 7/0, astragals projecting a minimum of 3/4\* required.

swinging doors

Metal Edges (pair) with Astragal for double egress doors